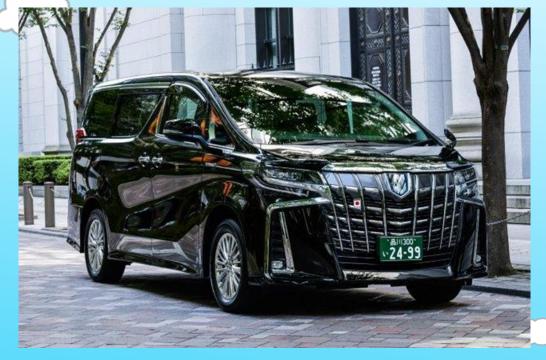

Toyota- Alphard for 1 to 4 passengers

¥ 30,090 (excluding tax, toll fees ) for 3-hour use

Sample Course
Tokyo Station → Marunouchi → Ginza → Roppongi
→ Tokyo Tower

Friend a balisland drive to many professoral la cotional